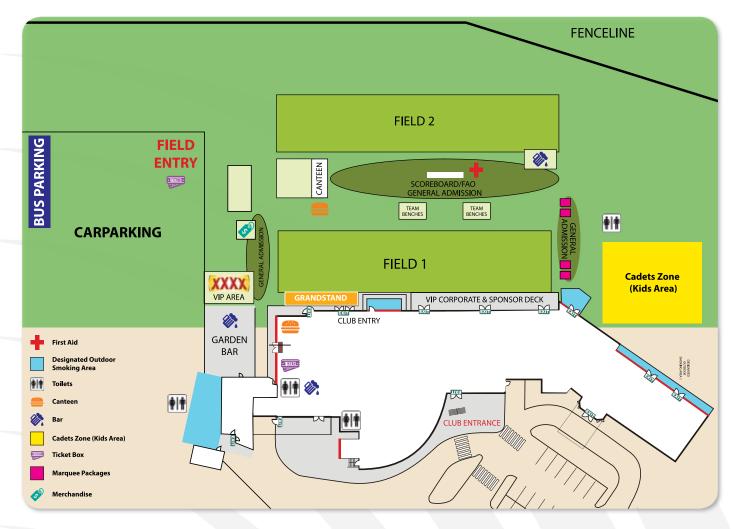

#### **Inclusions:**

- General admission for 10 people
- A private covered seating area in a marquee
- In-seat dining options available (price list below)
- Initial allocation of beverages of choice in private esky
- In-seat beverage service following exhaustion of initial allocation (price list below)
- Game Day Programs programs
- Minimum initial spend on food & beverage \$200.00

| Marquee Costs   | Cost     |
|-----------------|----------|
| 10 seat marquee | \$200.00 |

| Platter                                                                                                                     | No. of people | Cost    |
|-----------------------------------------------------------------------------------------------------------------------------|---------------|---------|
| Chicken Kiev Balls, Gourmet Pies & Quiches,<br>Jack Daniel's Chicken Wings, Emperor Spring<br>Rolls, Salt & Pepper Calamari | 10            | \$95.00 |

| Bar Prices                                                                                                         | Cost                         |
|--------------------------------------------------------------------------------------------------------------------|------------------------------|
| MID BEER CANS<br>Gold, Hahn 3.5, Hahn Light                                                                        | \$5.00 each                  |
| HEAVY BEER CANS<br>XXXX Bitter, Hahn Super Dry, Extra Dry, New                                                     | \$6.00 each                  |
| UDL CANS<br>Bundy & Cola, Jim Beam & Cola, Johnnie Walker Cola & Dry, Smirnoff Red<br>Smirnoff Black, Jack Daniels | \$10.00 each<br>\$11.00 each |
| CRUISER CANS<br>Pineapple, Lime & Raspberry                                                                        | \$8.50 each                  |
| SOMERSBY<br>Apple & Pear                                                                                           | \$7.00 each                  |
| OXFORD LANDING<br>Chardonnay, Cab/Sauv                                                                             | \$4.50 a glass               |
| SIRROMET 185ml<br>Sauv/Blanc, Shiraz                                                                               | \$8.00 each                  |
| SOFTDRINK CANS                                                                                                     | \$3.00 each                  |
| WATER                                                                                                              | \$3.00 each                  |